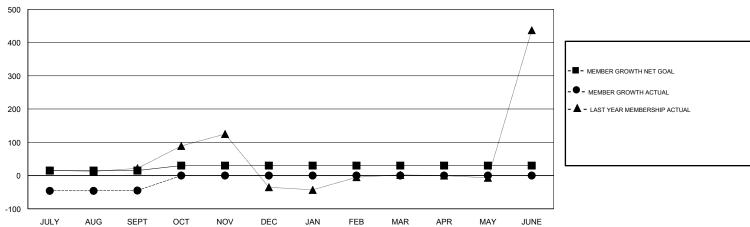

# GOALS AND ACTUAL MEMBERS CUMULATIVE

| DROPPED CLUBS: 0  DROPPED MEMBERS |     | 15 CLUBS OF 96 ADDED 1 OR MORE<br>NEW MEMBERS | GENDER DISTRIBUTION  MALE 2,144 (64.27%)  FEMALE 1,192 (35.73%)  Women Percentage Fiscal Year Goal: 20% |       |
|-----------------------------------|-----|-----------------------------------------------|---------------------------------------------------------------------------------------------------------|-------|
| DECEASED                          | 0   | CLICK HERE FOR CUMULATIVE                     | TOTAL FAMILY UNIT MEMBERS                                                                               | 2,028 |
| CLUB CANCELLED                    | 0   | MEMBERSHIP DATA                               |                                                                                                         | 4.050 |
| OTHER                             | 126 |                                               | FAMILY MEMBERS PAYING HALF DUES                                                                         | 1,052 |
| TOTAL                             | 126 |                                               |                                                                                                         |       |

# GMT: JAYESH THAKKAR LOCATION INDIA GMT CA

| Clubs         |               |           |               | Members               |                           |                         |                                              |
|---------------|---------------|-----------|---------------|-----------------------|---------------------------|-------------------------|----------------------------------------------|
|               | RESULTS FOR   | 2018-2019 |               | RESULTS FOR 2018-2019 |                           |                         |                                              |
| QUARTER       | NEW CLUB GOAL | NEW CLUBS | DROPPED CLUBS | QUARTER               | MEMBER GROWTH NET<br>GOAL | MEMBER GROWTH<br>ACTUAL | DROPPED MEMBERS ACTUAL (including transfers) |
| JULY/AUG/SEPT | 1             | 2         | 0             | JULY/AUG/SEPT         | 15                        | 84                      | 126                                          |
| OCT/NOV/DEC   | 1             | 0         | 0             | OCT/NOV/DEC           | 15                        | 0                       | 0                                            |
| JAN/FEB/MAR   | 1             | 0         | 0             | JAN/FEB/MAR           | 0                         | 0                       | 0                                            |
| APR/MAY/JUNE  | 1             | 0         | 0             | APR/MAY/JUNE          | 0                         | 0                       | 0                                            |