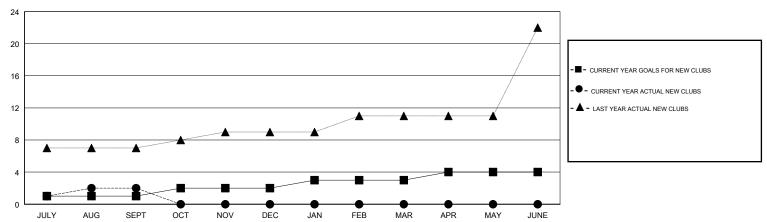

### GOALS AND ACTUAL NEW CLUBS CUMULATIVE

# GMT: JAYESH THAKKAR LOCATION INDIA GMT CA

| Clubs         |               |           |               | Members               |                           |                         |                                              |
|---------------|---------------|-----------|---------------|-----------------------|---------------------------|-------------------------|----------------------------------------------|
|               | RESULTS FOR   | 2018-2019 |               | RESULTS FOR 2018-2019 |                           |                         |                                              |
| QUARTER       | NEW CLUB GOAL | NEW CLUBS | DROPPED CLUBS | QUARTER               | MEMBER GROWTH NET<br>GOAL | MEMBER GROWTH<br>ACTUAL | DROPPED MEMBERS ACTUAL (including transfers) |
| JULY/AUG/SEPT | 1             | 2         | 0             | JULY/AUG/SEPT         | 15                        | 84                      | 126                                          |
| OCT/NOV/DEC   | 1             | 0         | 0             | OCT/NOV/DEC           | 15                        | 0                       | 0                                            |
| JAN/FEB/MAR   | 1             | 0         | 0             | JAN/FEB/MAR           | 0                         | 0                       | 0                                            |
| APR/MAY/JUNE  | 1             | 0         | 0             | APR/MAY/JUNE          | 0                         | 0                       | 0                                            |